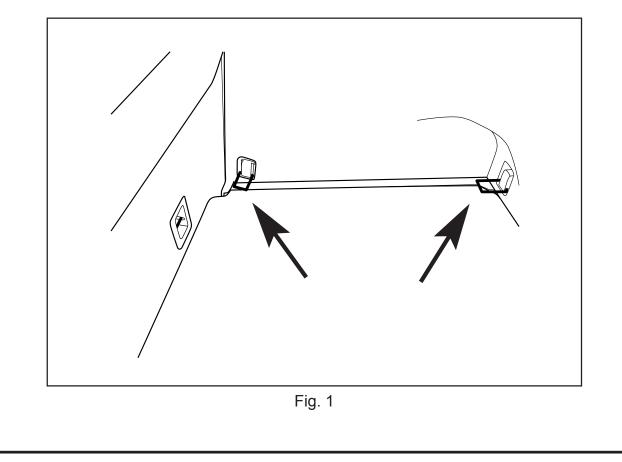

### **Installing Net**

- 1. Open lift gate.
- 2. Locate the two mounting locations on the passenger side of the vehicle as indicated by the arrows (Fig. 1).
- 3. Repeat for the driver's side of the vehicle.