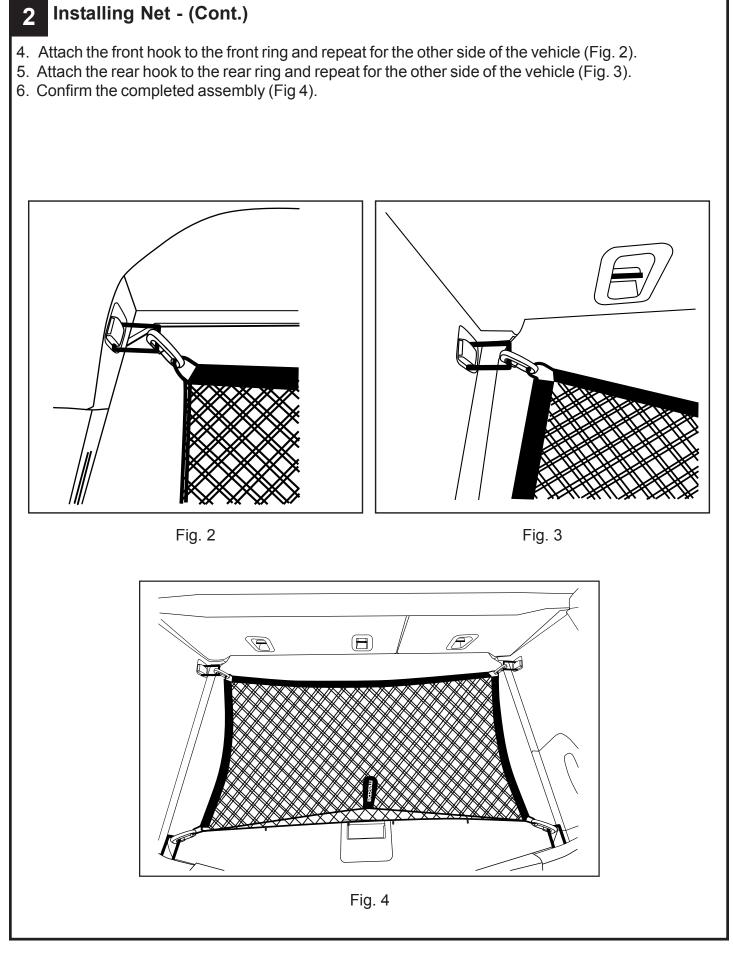

## 6 Use of Net Clips

- 1. Locate the four hook clips located along the top of the cargo net (Fig.5).
- 2. Grasp the bungee cord adjacent to the hook clip and wrap two or three fingers around to hold it securely as shown (Fig.6).
- 3. With the same hand, use your index finger and thumb to hold the hook clip.
- 4. Grasp the bungee cord with the other hand and slide the cord to fasten it to the clip. To unfasten, pull the bungee cord away out of the clip.