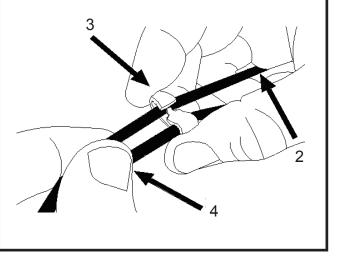

## 6 Use of Net Clips

- 1. Locate the four hook clips located along the top of the cargo net (Fig.5).
- 2. Grasp the bungee cord adjacent to the hook clip and wrap two or three fingers around to hold it securely as shown (Fig.6).
- 3. With the same hand, use your index finger and thumb to hold the hook clip.
- 4. Grasp the bungee cord with the other hand and slide the cord to fasten it to the clip. To unfasten, pull the bungee cord away out of the clip.

Fig. 5

Fig. 6