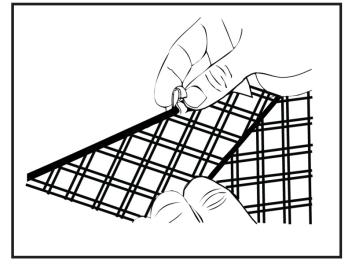

## 6 Use of Net Clips

- 1. Locate the four hook clips located along the top of the cargo net (Fig.5).
- 2. Grasp the bungee cord adjacent to the hook clip and wrap two or three fingers around to hold it securely as shown (Fig.6).
- 3. With the same hand, use your index finger and thumb to hold the hook clip.
- 4. Grasp the bungee cord with the other hand and slide the cord to fasten it to the clip. To unfasten, pull the bungee cord away out of the clip.

Fig. 5

Fig. 6