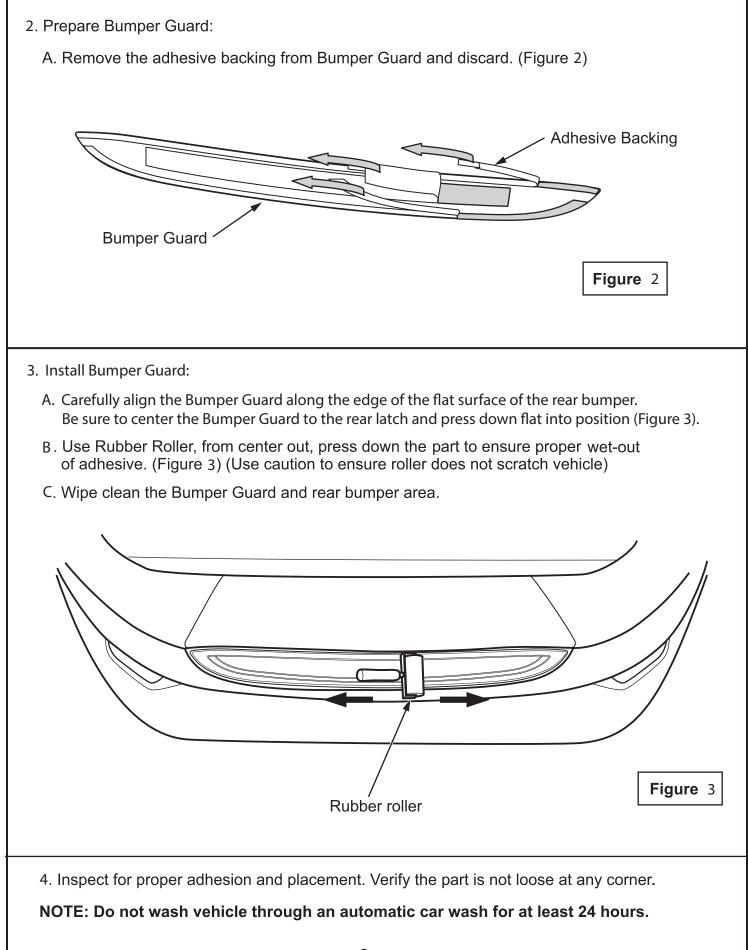

## INSTALLATION INSTRUCTIONS

**PART NUMBER:** 0000-8T-S01

## **Rear Bumper Guard**

APPLICABLE MODELS: 2016 ≥ MAZDA CX-3