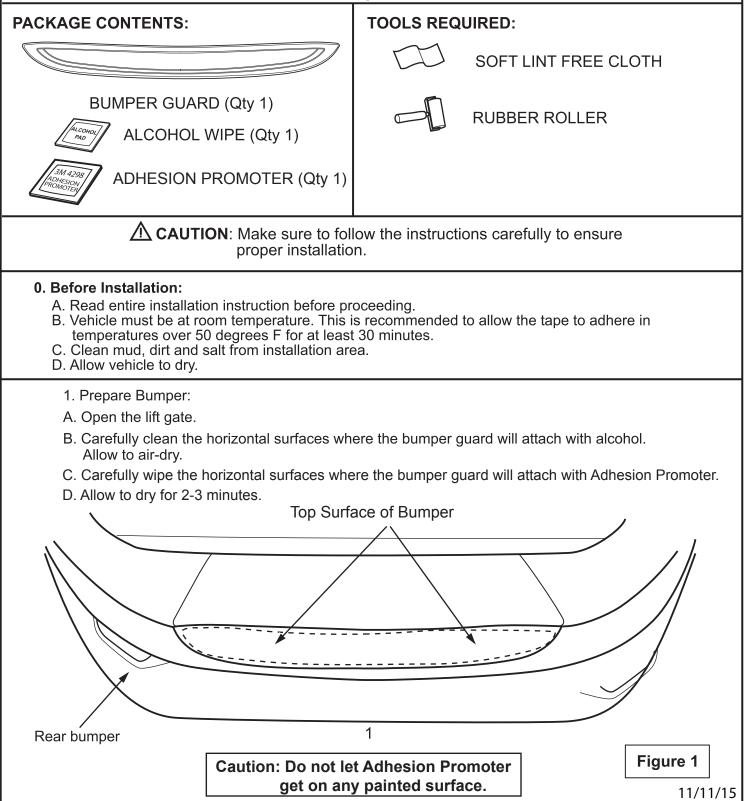

## INSTALLATION INSTRUCTIONS

**PART NUMBER:** 0000-8T-S01

## **Rear Bumper Guard**

APPLICABLE MODELS: 2016 ≥ MAZDA CX-3