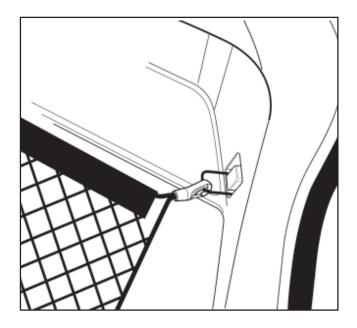

## 2 Installing Net - (Cont.)

- 4. Attach the front hook to the front ring and repeat for the other side of the vehicle (Fig. 2).
- 5. Attach the rear hook to the rear ring and repeat for the other side of the vehicle (Fig. 3).
- 6. Confirm the completed assembly (Fig 4).