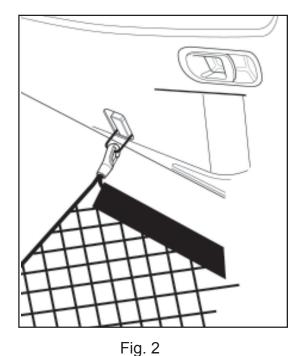

## 2 Installing Net - (Cont.)

- 4. Attach the front hook to the front ring and repeat for the other side of the vehicle (Fig. 2).
- 5. Attach the rear hook to the rear ring and repeat for the other side of the vehicle (Fig. 3).
- 6. Confirm the completed assembly (Fig 4).