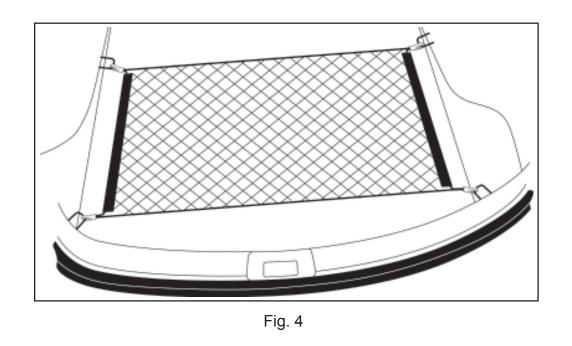

## 2 Installing Net - (Cont.)

- 4. Attach the front hook to the front ring and repeat for the other side of the vehicle (Fig. 2).
- 5. Attach the rear hook to the rear ring and repeat for the other side of the vehicle (Fig. 3).
- 6. Confirm the completed assembly (Fig 4).