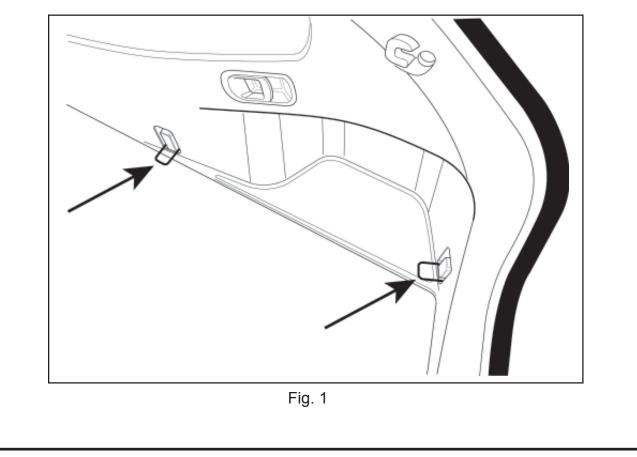

- 1. Open lift gate.
- 2. Locate the two mounting locations on the passenger side of the vehicle as indicated by the arrows (Fig. 1).
- 3. Repeat for the driver's side of the vehicle.