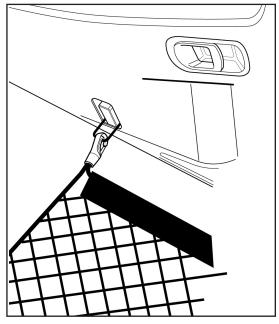

## 2 Installing Net - (Cont.)

- 4. Attach the front hook to the front ring and repeat for the other side of the vehicle (Fig. 2).
- 5. Attach the rear hook to the rear ring and repeat for the other side of the vehicle (Fig. 3).
- 6. Confirm the completed assembly (Fig 4).

Fig. 2

Fig. 3

Fig. 4