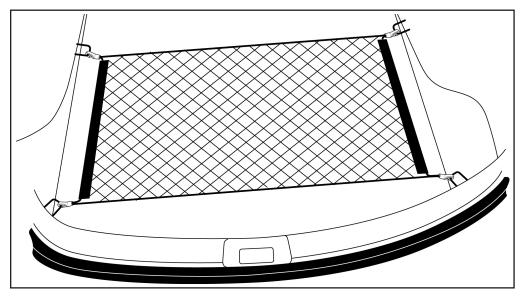

## 2 Installing Net - (Cont.)

- 4. Attach the front hook to the front ring and repeat for the other side of the vehicle (Fig. 2).
- 5. Attach the rear hook to the rear ring and repeat for the other side of the vehicle (Fig. 3).
- 6. Confirm the completed assembly (Fig 4).

Fig. 2

Fig. 3

Fig. 4