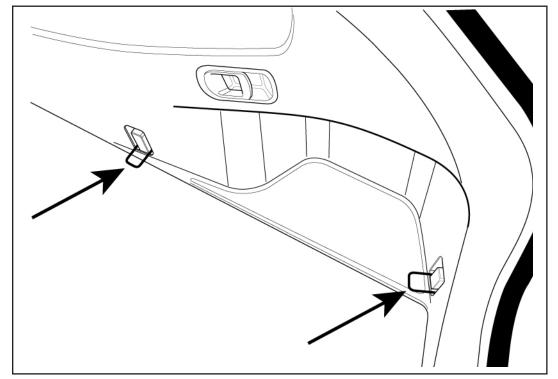

## 1 Installing Net

- 1. Open lift gate.
- 2. Locate the two mounting locations on the passenger side of the vehicle as indicated by the arrows (Fig. 1).
- 3. Repeat for the driver's side of the vehicle.

Fig. 1