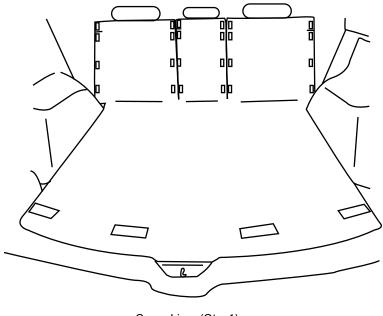

Mazda CX-5 >2013



## **Genuine Accessories** Installation Instructions--Users Instructions

**Applicable Models** Part Number Cargo Liner



NOTE: If dealer installed, provide these instructions to the final customer for future reference.



Bumper Guard (Qty. 1)

Cargo Liner (Qty. 1)





0000-8K-R05









## 7 Using the Bumper Guard

- A. When loading your vehicle, simply hang the Bumper Guard over the vehicle bumper.
- B. When not in use, simply roll the Bumper Guard back into the Cargo Area.



## 8 Care and Cleaning

- A. Always remove Bumper Guard before washing vehicle.
- B. Hand clean Bumper Guard using mild soap, rinse thoroughly with clean water and line dry completely. Do not machine dry!
- C. Use Mazda Vinyl/Leather Protectant (or equivalent) to preserve color and finish.