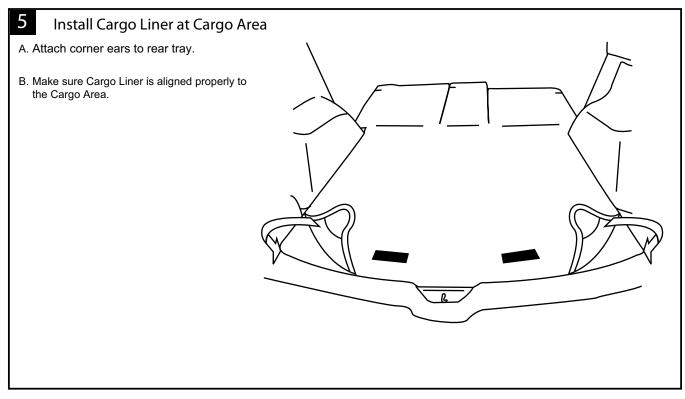

Mazda CX-5 >2013



## **Genuine Accessories** Installation Instructions--Users Instructions

**Applicable Models** Part Number Cargo Liner



NOTE: If dealer installed, provide these instructions to the final customer for future reference.



Bumper Guard (Qty. 1)

Cargo Liner (Qty. 1)





0000-8K-R05









## 7 Using the Bumper Guard

- A. When loading your vehicle, simply hang the Bumper Guard over the vehicle bumper.
- B. When not in use, simply roll the Bumper Guard back into the Cargo Area.



## 8 Care and Cleaning

- A. Always remove Bumper Guard before washing vehicle.
- B. Hand clean Bumper Guard using mild soap, rinse thoroughly with clean water and line dry completely. Do not machine dry!
- C. Use Mazda Vinyl/Leather Protectant (or equivalent) to preserve color and finish.