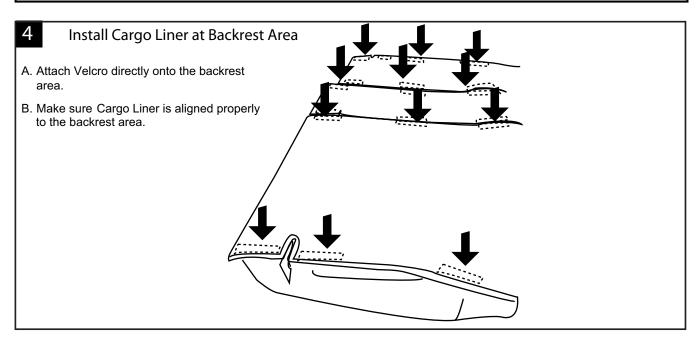

Mazda CX-5 >2013



## **Genuine Accessories** Installation Instructions--Users Instructions

**Applicable Models** Part Number Cargo Liner



NOTE: If dealer installed, provide these instructions to the final customer for future reference.



Bumper Guard (Qty. 1)

Cargo Liner (Qty. 1)





0000-8K-R05









## 7 Using the Bumper Guard

- A. When loading your vehicle, simply hang the Bumper Guard over the vehicle bumper.
- B. When not in use, simply roll the Bumper Guard back into the Cargo Area.



## 8 Care and Cleaning

- A. Always remove Bumper Guard before washing vehicle.
- B. Hand clean Bumper Guard using mild soap, rinse thoroughly with clean water and line dry completely. Do not machine dry!
- C. Use Mazda Vinyl/Leather Protectant (or equivalent) to preserve color and finish.