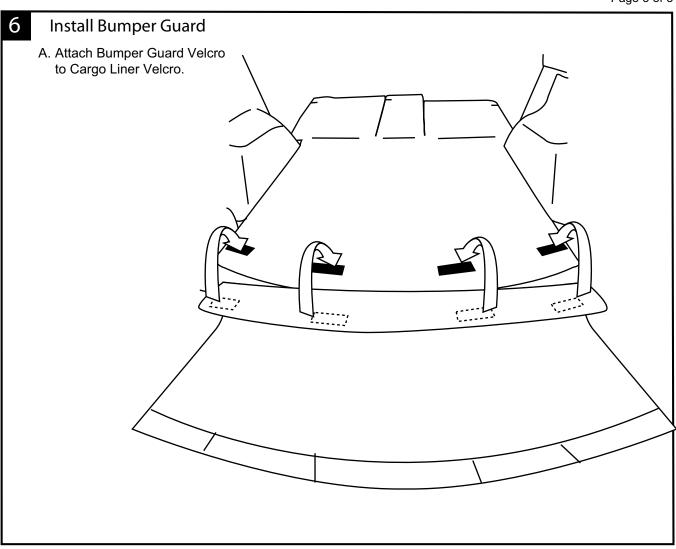

## 7 Using the Bumper Guard

- A. When loading your vehicle, simply hang the Bumper Guard over the vehicle bumper.
- B. When not in use, simply roll the Bumper Guard back into the Cargo Area.