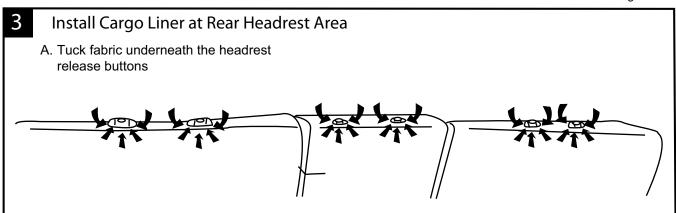

Mazda CX-5 >2013



## **Genuine Accessories** Installation Instructions--Users Instructions

**Applicable Models** Part Number Cargo Liner



NOTE: If dealer installed, provide these instructions to the final customer for future reference.



Bumper Guard (Qty. 1)

Cargo Liner (Qty. 1)





0000-8K-R05









## 7 Using the Bumper Guard

- A. When loading your vehicle, simply hang the Bumper Guard over the vehicle bumper.
- B. When not in use, simply roll the Bumper Guard back into the Cargo Area.



## 8 Care and Cleaning

- A. Always remove Bumper Guard before washing vehicle.
- B. Hand clean Bumper Guard using mild soap, rinse thoroughly with clean water and line dry completely. Do not machine dry!
- C. Use Mazda Vinyl/Leather Protectant (or equivalent) to preserve color and finish.