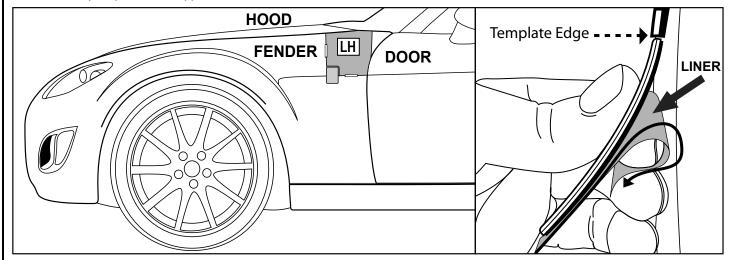

### 2 INSTALLATION PROCEDURE

- a. Cut out supplied template.
- b. Tape into position (see Figure 1).
- c. Peel back liner half way folding over on itself. (see liner removal procedure Figure 2)
- d. Align as shown, apply even **firm** pressure over entire part using hand or soft lint free cloth.
- e. Remove template and inspect the part to ensure it has an even application all around, Add pressure where necessary to even out.
- f. Repeat process for opposite side of vehicle.