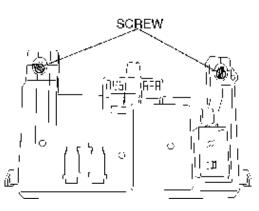

#### Connector B Removal Note

1. Rotate the lever in the direction of the arrow and remove connector B.

PJB Removal Note

1. Turn the screws counterclockwise to remove the PJB.

## NOTE:

- Screws cannot be removed from the PJB.
- 2. Remove the PJB as shown in the figure.