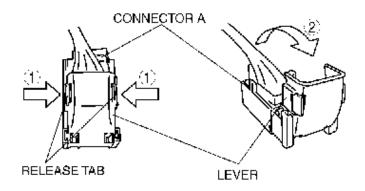

### Connector A Removal Note

1. Push the release tab in the direction of the arrow.

2. Rotate the lever in the direction of the arrow and remove connector A.

### Connector B Installation Note

1. Install the connector B as shown in the figure.

Connector A Installation Note

1. After connecting the connector, rotate the lever in the direction of the arrow to install connector A.