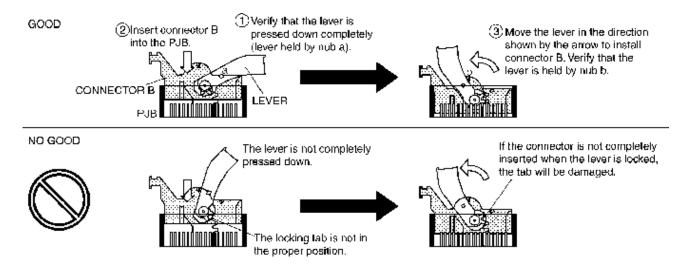

### Connector B Installation Note

1. Install the connector B as shown in the figure.

Connector A Installation Note

1. After connecting the connector, rotate the lever in the direction of the arrow to install connector A.