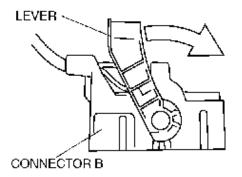

#### Connector B Removal Note

1. Rotate the lever in the direction of the arrow and remove connector B.

PJB Removal Note

1. Turn the screws counterclockwise to remove the PJB.

### Connector B Installation Note

1. Install the connector B as shown in the figure.

Connector A Installation Note

1. After connecting the connector, rotate the lever in the direction of the arrow to install connector A.