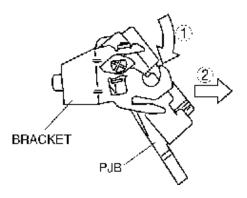

## NOTE:

- Screws cannot be removed from the PJB.
- 2. Remove the PJB as shown in the figure.