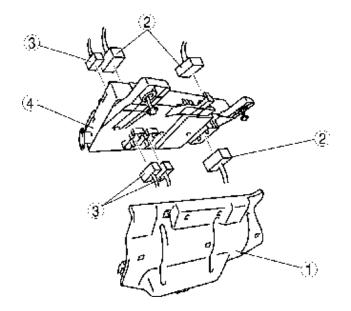

| 1 | Cover                                                                   |
|---|-------------------------------------------------------------------------|
| ᄖ | Cuvei                                                                   |
| 2 | Connector A                                                             |
|   | (See Connector A Removal Note.)                                         |
|   | (See Connector A Installation Note.)                                    |
| 3 | Connector B                                                             |
|   | (See Connector B Removal Note.)<br>(See Connector B Installation Note.) |
| - |                                                                         |
| 4 | РЈВ                                                                     |
|   | (See PJB Removal Note.)                                                 |

4. Install in the reverse order of removal.