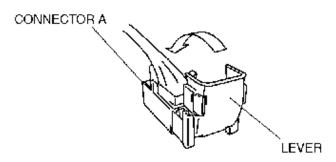

### Connector A Removal Note

1. Push the release tab in the direction of the arrow.

2. Rotate the lever in the direction of the arrow and remove connector A.

### Connector B Installation Note

1. Install the connector B as shown in the figure.

Connector A Installation Note

1. After connecting the connector, rotate the lever in the direction of the arrow to install connector A.